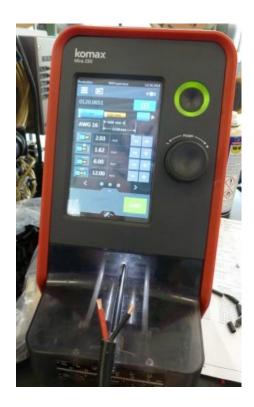

#### **Cutting and stripping**

One of the RCE processes is the cutting and stripping of cables, thanks to 2 Schleuniger machines capable of automatically processing large cables and wires up to 35 mm in diameter and guaranteeing high performance, precision and flexibility.

#### RCE has:

- Schleuniger machines for multipolar cable processing
- Komax machines for wire processing