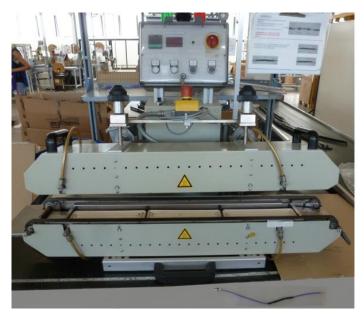

#### Main technologies & processes

- Cutting and stripping
- Crimping
- IDC
- Welding
  - Tin soldering
  - Induction
  - Resistance
- Molding
- Potting
- Shielding
- Testing

Resistance welding machine

Induction welding machine

Macromelt molding

Polyurethane molding

Press for crimping preinsulated tips

Machine for insulation piercing connectors pitch 2.5-5

Machine for heat shrink tubes

## **Machines**

#### RCE has:

- Schleuniger machines for multipolar cable processing
- Komax machines for wire processing