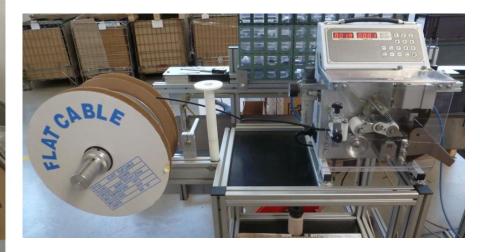

#### **Cutting and stripping**

One of the RCE processes is the cutting and stripping of cables, thanks to 2 Schleuniger machines capable of automatically processing large cables and wires up to 35 mm in diameter and guaranteeing high performance, precision and flexibility.

Cutting machine for heat shrinkable tubes and flat cables

Tying system for cables in skeins

Automatic binding system with cable ties

Pre-insulated head press

Machine for cutting and stripping multipolar cables

Wire stripper with electronic adjustment

Wire stripping from 2.5 to 16 mm<sup>2</sup>

#### RCE has:

- Schleuniger machines for multipolar cable processing
- Komax machines for wire processing