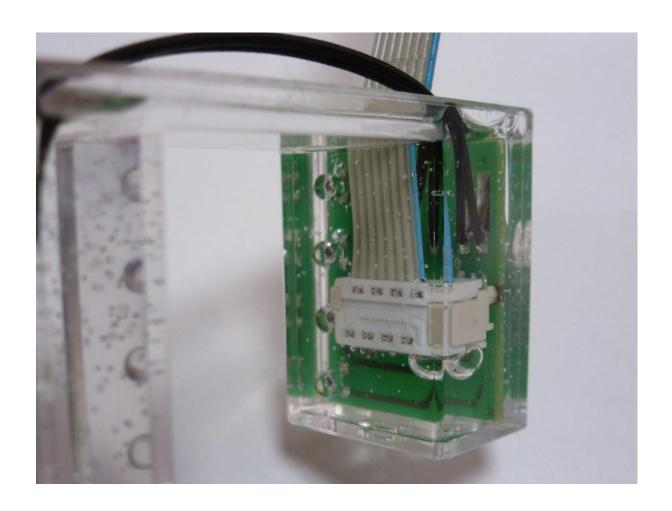

Laser



#### **Cutting and stripping**

One of the RCE processes is the cutting and stripping of cables, thanks to 2 Schleuniger machines capable of automatically processing large cables and wires up to 35 mm in diameter and guaranteeing high performance, precision and flexibility.



#### **Processes**

















Multi-layer with shield processing (Coax, Hybrid, etc.)



Multi-step jacket stripping with inner conductor stripping and window slitting



Multi-step stripping



Trimming, separating and stripping of individual zipcord conductors



Wire marking



CABLES FOR FIXED INSTALLATION



CABLES WITH UL STANDARD



CABLES FOR MOBILE



CABLES FOR CONTROL





# **Crimping**







# **IDC-IPC**







## Welding





Induction Tin soldering





# Molding







# **Potting**







# **Shielding**







## **Testing**



Connection, component and functional testing of switches and buttons



Test of connection of components, insulation, electrical resistance, functional of switches and push-buttons, functional of relays and components with RLC meter









Resistance welding machine

Induction welding machine









Macromelt molding

Polyurethane molding







Press for crimping preinsulated tips



Machine for insulation piercing connectors pitch 2.5-5







Machine for heat shrink tubes



Cutting machine for heat shrinkable tubes and flat cables







Tying system for cables in skeins



Automatic binding system with cable ties







Pre-insulated head press



Machine for cutting and stripping multipolar cables







Wire stripper with electronic