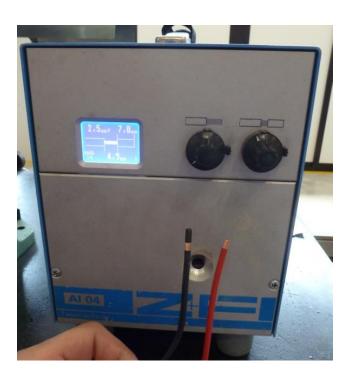

## **Testing**

Connection, component and functional testing of switches and buttons

Test of connection of components, insulation, electrical resistance, functional of switches and push-buttons, functional of relays and components with RLC meter