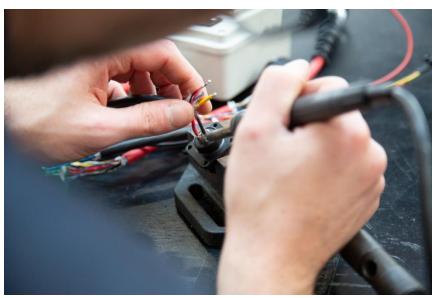

#### Main technologies & processes

- Cutting and stripping
- Crimping
- IDC
- Welding
  - Tin soldering
  - Induction
  - Resistance
- Molding
- Potting
- Shielding
- Testing

# **Crimping**