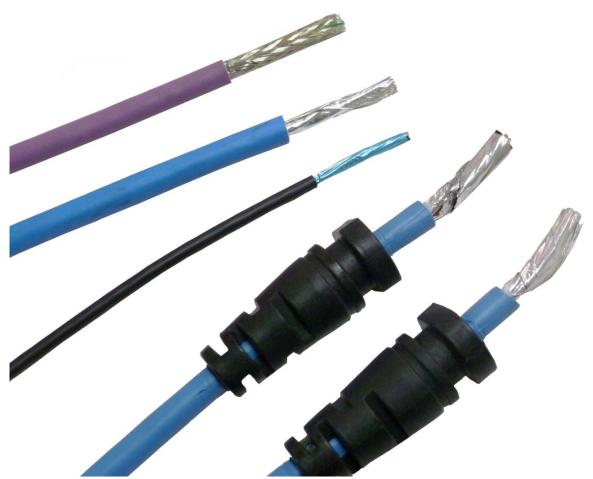

#### **Cutting and stripping**

One of the RCE processes is the cutting and stripping of cables, thanks to 2 Schleuniger machines capable of automatically processing large cables and wires up to 35 mm in diameter and guaranteeing high performance, precision and flexibility.

#### **Processes**

Multi-layer with shield processing (Coax, Hybrid, etc.)

Multi-step jacket stripping with inner conductor stripping and window slitting

Multi-step stripping

Trimming, separating and stripping of individual zipcord conductors

# **Shielding**

Resistance welding machine

Induction welding machine

Macromelt molding

Polyurethane molding

Press for crimping preinsulated tips

Machine for insulation piercing connectors pitch 2.5-5

Machine for heat shrink tubes