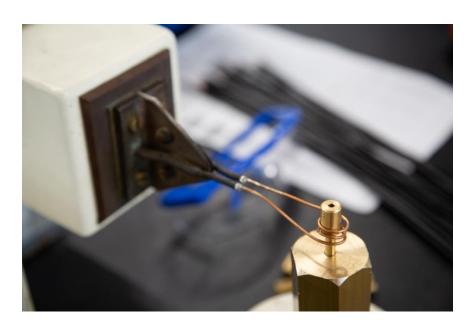

Potting
- Shielding
- Testing

## Marking/Labelling

- Ink Jet
- Laser



#### **Cutting and stripping**

One of the RCE processes is the cutting and stripping of cables, thanks to 2 Schleuniger machines capable of automatically processing large cables and wires up to 35 mm in diameter and guaranteeing high performance, precision and flexibility.



#### **Processes**

















Multi-layer with shield processing (Coax, Hybrid, etc.)



Multi-step jacket stripping with inner conductor stripping and window slitting



Multi-step stripping



Trimming, separating and stripping of individual zipcord conductors



Wire marking



CABLES FOR FIXED INSTALLATION



CABLES WITH UL STANDARD



CABLES FOR MOBILE



CABLES FOR CONTROL





# **Crimping**







# **IDC-IPC**







## Welding





Induction Tin soldering





# Molding







# **Potting**







# **Shielding**







## **Testing**



Connection, component and functional testing of switches and buttons



Test of connection of components, insulation, electrical resistance, functional of switches and push-buttons, functional of relays and components with RLC meter









Resistance welding machine

Induction welding machine









Macromelt molding

Polyurethane molding







Press for crimping preinsulated tips



Machine for insulation piercing connectors pitch 2.5-5







Machine for heat shrink tubes



Cutting machine for heat shrinkable tubes and flat cables







Tying system for cables in skeins



Automatic binding system with cable ties







Pre-insulated head press



Machine for cutting and