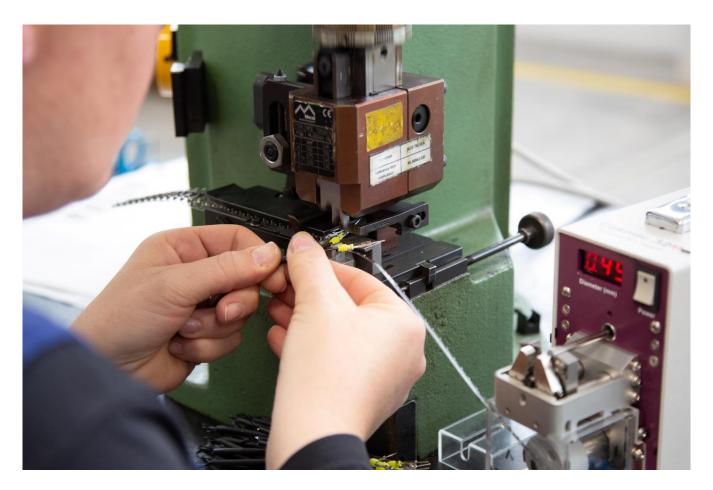

- Induction
  - Resistance
- Molding
- Potting
- Shielding
- Testing

## Marking/Labelling

- Ink Jet
- Laser



#### **Cutting and stripping**

One of the RCE processes is the cutting and stripping of cables, thanks to 2 Schleuniger machines capable of automatically processing large cables and wires up to 35 mm in diameter and guaranteeing high performance, precision and flexibility.



#### **Processes**

















Multi-layer with shield processing (Coax, Hybrid, etc.)



Multi-step jacket stripping with inner conductor stripping and window slitting



Multi-step stripping



Trimming, separating and stripping of individual zipcord conductors



Wire marking



CABLES FOR FIXED INSTALLATION



CABLES WITH UL STANDARD



CABLES FOR MOBILE



CABLES FOR CONTROL





# **Crimping**







# **IDC-IPC**







## Welding





Induction Tin soldering





# Molding







# **Potting**







# **Shielding**







## **Testing**



Connection, component and functional testing of switches and buttons



Test of connection of components, insulation, electrical resistance, functional of switches and push-buttons, functional of relays and components with RLC meter









Resistance welding machine

Induction welding machine









Macromelt molding

Polyurethane molding







Press for crimping preinsulated tips



Machine for insulation piercing connectors pitch 2.5-5







Machine for heat shrink tubes



Cutting machine for heat shrinkable tubes and flat cables







Tying system for cables in skeins



Automatic binding system with cable ties







Pre-insulate