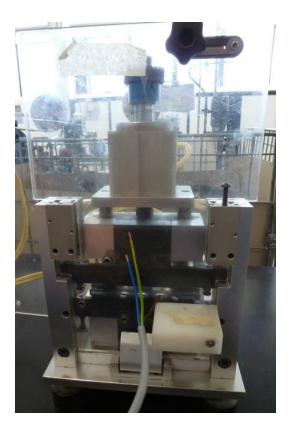

# Molding

Resistance welding machine

Induction welding machine

Macromelt molding

Polyurethane molding

Press for crimping preinsulated tips

Machine for insulation piercing connectors pitch 2.5-5

Machine for heat shrink tubes