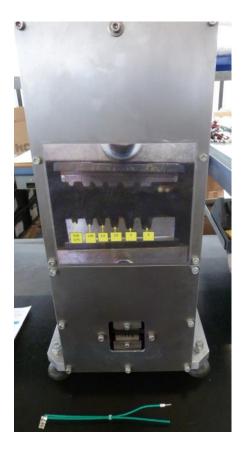

et stripping with inner conductor stripping and window slitting



Multi-step stripping



Trimming, separating and stripping of individual zipcord conductors



Wire marking



CABLES FOR FIXED INSTALLATION



CABLES WITH UL STANDARD



CABLES FOR MOBILE



CABLES FOR CONTROL





# **Crimping**







# **IDC-IPC**







## Welding





Induction Tin soldering





# Molding







# **Potting**







# **Shielding**







## **Testing**



Connection, component and functional testing of switches and buttons



Test of connection of components, insulation, electrical resistance, functional of switches and push-buttons, functional of relays and components with RLC meter









Resistance welding machine

Induction welding machine









Macromelt molding

Polyurethane molding







Press for crimping preinsulated tips



Machine for insulation piercing connectors pitch 2.5-5







Machine for heat shrink tubes



Cutting machine for heat shrinkable tubes and flat cables







Tying system for cables in skeins



Automatic binding system with cable ties







Pre-insulated head press



Machine for cutting and stripping multipolar cables







Wire stripper with electronic adjustment



Wire stripping from 2.5 to 16 mm<sup>2</sup>

## **Machines**



#### RCE has:

- Schleuniger machines for multipolar cable processing
- Komax machines for wire processing















#### RCE S.r.l.

Via Dell'industria, 14 37049 Villa Bartolomea (VR) Italy

Tel. +39 0442 91899

Fax. +39 0442 91562

info@rce-group.com

rce@pec.rce-group.com

P.IVA 02654980230