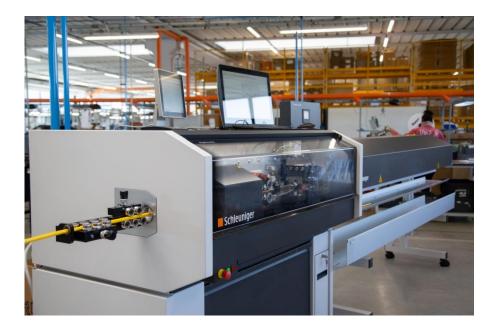

#### **Cutting and stripping**

One of the RCE processes is the cutting and stripping of cables, thanks to 2 Schleuniger machines capable of automatically processing large cables and wires up to 35 mm in diameter and guaranteeing high performance, precision and flexibility.

#### RCE has:

- Schleuniger machines for multipolar cable processing
- Komax machines for wire processing