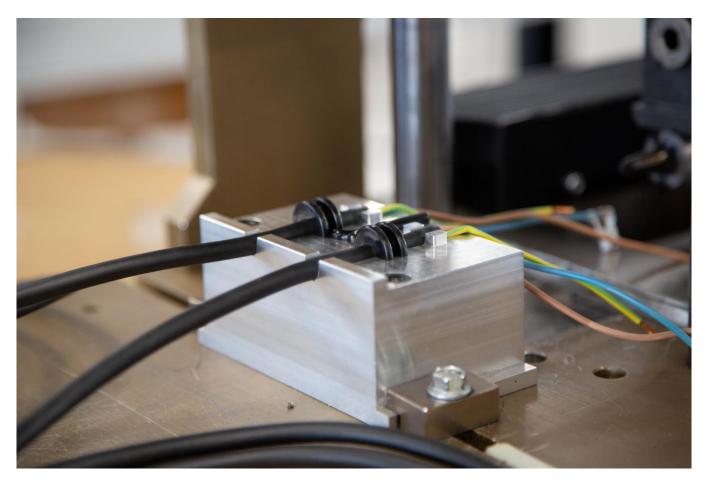

belling

- Ink Jet
- Laser



#### **Cutting and stripping**

One of the RCE processes is the cutting and stripping of cables, thanks to 2 Schleuniger machines capable of automatically processing large cables and wires up to 35 mm in diameter and guaranteeing high performance, precision and flexibility.



#### **Processes**

















Multi-layer with shield processing (Coax, Hybrid, etc.)



Multi-step jacket stripping with inner conductor stripping and window slitting



Multi-step stripping



Trimming, separating and stripping of individual zipcord conductors



Wire marking



CABLES FOR FIXED INSTALLATION



CABLES WITH UL STANDARD



CABLES FOR MOBILE



CABLES FOR CONTROL





# **Crimping**







# **IDC-IPC**







## Welding





Induction Tin soldering





# Molding







# **Potting**







# **Shielding**







## **Testing**



Connection, component and functional testing of switches and buttons



Test of connection of components, insulation, electrical resistance, functional of switches and push-buttons, functional of relays and components with RLC meter









Resistance welding machine

Induction welding machine









Macromelt molding

Polyurethane molding







Press for crimping preinsulated tips



Machine for insulation piercing connectors pitch 2.5-5







Machine for heat shrink tubes



Cutting machine for heat shrinkable tubes and flat cables







Tying system for cables in skeins



Automatic binding system with cable ties







Pre-insulated head press



Machine for cutting and stripping multipolar cables







Wire str