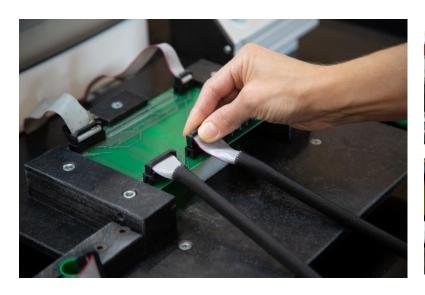

#### Main technologies & processes

- Cutting and stripping
- Crimping
- IDC
- Welding
  - Tin soldering
  - Induction
  - Resistance
- Molding
- Potting
- Shielding
- Testing

# Molding

# **Potting**