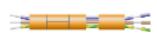

#### **Processes**

Multi-layer with shield processing (Coax, Hybrid, etc.)

Multi-step jacket stripping with inner conductor stripping and window slitting

Multi-step stripping

Trimming, separating and stripping of individual zipcord conductors