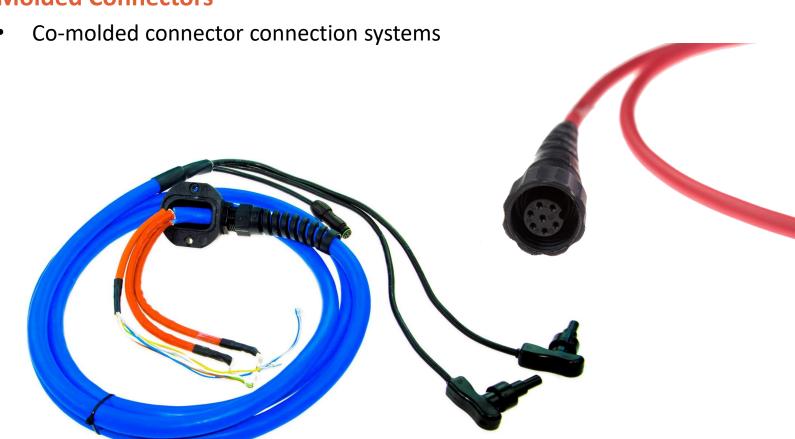

ent and production of electrical and electronic industrial wiring for various uses in the sectors:
- Automotive
- Household Appliances
- Heating
- Refrigeration
- Lighting
- Agriculture
- Medical
- Special cable processing and development of customized solutions.
- Assembly of electrical / electronic equipment.







#### RCE is certified:

**UNI EN 9001** 

(december 2015)



Also respect the **RoHS COMMUNITY STANDARDS** (2011/65/CE)







## **Automotive**

Connection systems for the automotive sector







## **Power**

Power connection systems







## **Heating**

Connection systems for the heating sector







## **Agriculture**

Connection systems for the agricultural sector







## **Industrial**

Connection systems for the industrial sector







## **Molded Connectors**





#### Main technologies & processes

- Cutting and stripping
- Crimping
- IDC
- Welding
  - Tin soldering
  - Induction
  - Resistance
- Molding
- Potting
- Shielding
- Testing

## Marking/Labelling

- Ink Jet
- Laser



#### **Cutting and stripping**

One of the RCE processes is the cutting and stripping of cables, thanks to 2 Schleuniger machines capable of automatically processing large cables and wires up to 35 mm in diameter and guaranteeing high performance, precision and flexibility.



#### **Processes**

















Multi-layer with shield processing (Coax, Hybrid, etc.)



Multi-step jacket stripping with inner conductor stripping and window slitting



Multi-step stripping



Trimming, separating and stripping of individual zipcord conductors



Wire marking



CABLES FOR