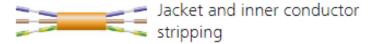

#### **Cutting and stripping**

One of the RCE processes is the cutting and stripping of cables, thanks to 2 Schleuniger machines capable of automatically processing large cables and wires up to 35 mm in diameter and guaranteeing high performance, precision and flexibility.

#### **Processes**

Multi-layer with shield processing (Coax, Hybrid, etc.)

Multi-step jacket stripping with inner conductor stripping and window slitting

Multi-step stripping

Trimming, separating and stripping of individual zipcord conductors